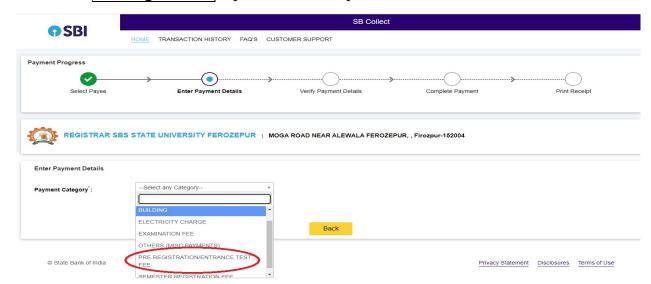

## Admission/Registration Process(2024-25)

- 1. Open www.sbssu.ac.in
- 2. Click on **Apply Now** Icon.

3. Select the Pre-Registration Option from Drop Down List.

4. Fill the mandatory details in the form and pay Registration Fee of Rs.10000/- for General/OBC/EWS etc Category and Rs. 3000/- for SC/ST Category of Punjab.

| 29/05/2                                                                      | 024, 16:35                                                                                              | State Bank Collect                                                                                           |
|------------------------------------------------------------------------------|---------------------------------------------------------------------------------------------------------|--------------------------------------------------------------------------------------------------------------|
|                                                                              | Enter Payment Details                                                                                   |                                                                                                              |
|                                                                              | Payment Category <sup>*</sup> :                                                                         | PRE REGISTRATION/ENTRANCE TEST *                                                                             |
|                                                                              | NAME OF STUDENT *                                                                                       |                                                                                                              |
|                                                                              | FATHERS NAME *                                                                                          |                                                                                                              |
|                                                                              | 10TH MARKS *                                                                                            |                                                                                                              |
|                                                                              | 12TH MARKS IF APPLICABLE                                                                                |                                                                                                              |
|                                                                              | JEE MAINS MARKS IF APPLICABLE                                                                           |                                                                                                              |
|                                                                              | NAME OF COURSE *                                                                                        |                                                                                                              |
|                                                                              | Select NAME OF COURSE *                                                                                 |                                                                                                              |
|                                                                              | BRANCH OPTIONS *                                                                                        |                                                                                                              |
|                                                                              | Select BRANCH OPTIONS                                                                                   |                                                                                                              |
|                                                                              | IF ANY OTHER, MENTION NAME                                                                              |                                                                                                              |
|                                                                              | AMOUNT                                                                                                  |                                                                                                              |
|                                                                              | Remarks:                                                                                                |                                                                                                              |
|                                                                              | Individual Organi                                                                                       | isation / Corporate                                                                                          |
|                                                                              | Name *:                                                                                                 |                                                                                                              |
|                                                                              | Date of Birth *:                                                                                        |                                                                                                              |
|                                                                              | [dd/mm/yyyy]                                                                                            | <u> </u>                                                                                                     |
|                                                                              | Mobile No *:                                                                                            | On successful completion of payment, you will receive the transaction reference number on this mobile number |
|                                                                              | Email ID :                                                                                              |                                                                                                              |
|                                                                              | On successful completion of payment, you will receive the transaction reference number on this email ID |                                                                                                              |
| ☐ I have read and agreed to the <u>Terms &amp; Conditions</u>                |                                                                                                         |                                                                                                              |
| Enter the text as shown in the image *:  Select one of the Captcha options * |                                                                                                         | Calcast and of the Contehn entires *                                                                         |
|                                                                              |                                                                                                         |                                                                                                              |
|                                                                              |                                                                                                         | ● Image Captcha                                                                                              |
|                                                                              |                                                                                                         | O Audio Captcha                                                                                              |
| https://v                                                                    | 7x64c  www.onlinesbi.sbi/sbicollect/payment/listcategory.htm                                            |                                                                                                              |