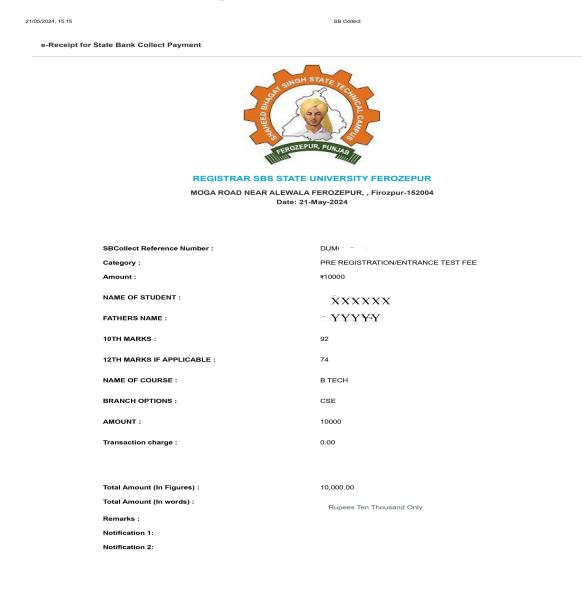

## 5. Download/Print the fee receipt.

https://www.onlinesbi.sbi/sbicollect/remittance/remittanceredirecturl.htm

**6.** Send fee receipt along with Scanned copies of the required documents (as applicable) to the Admission Cell at following mobile number 9781572132.